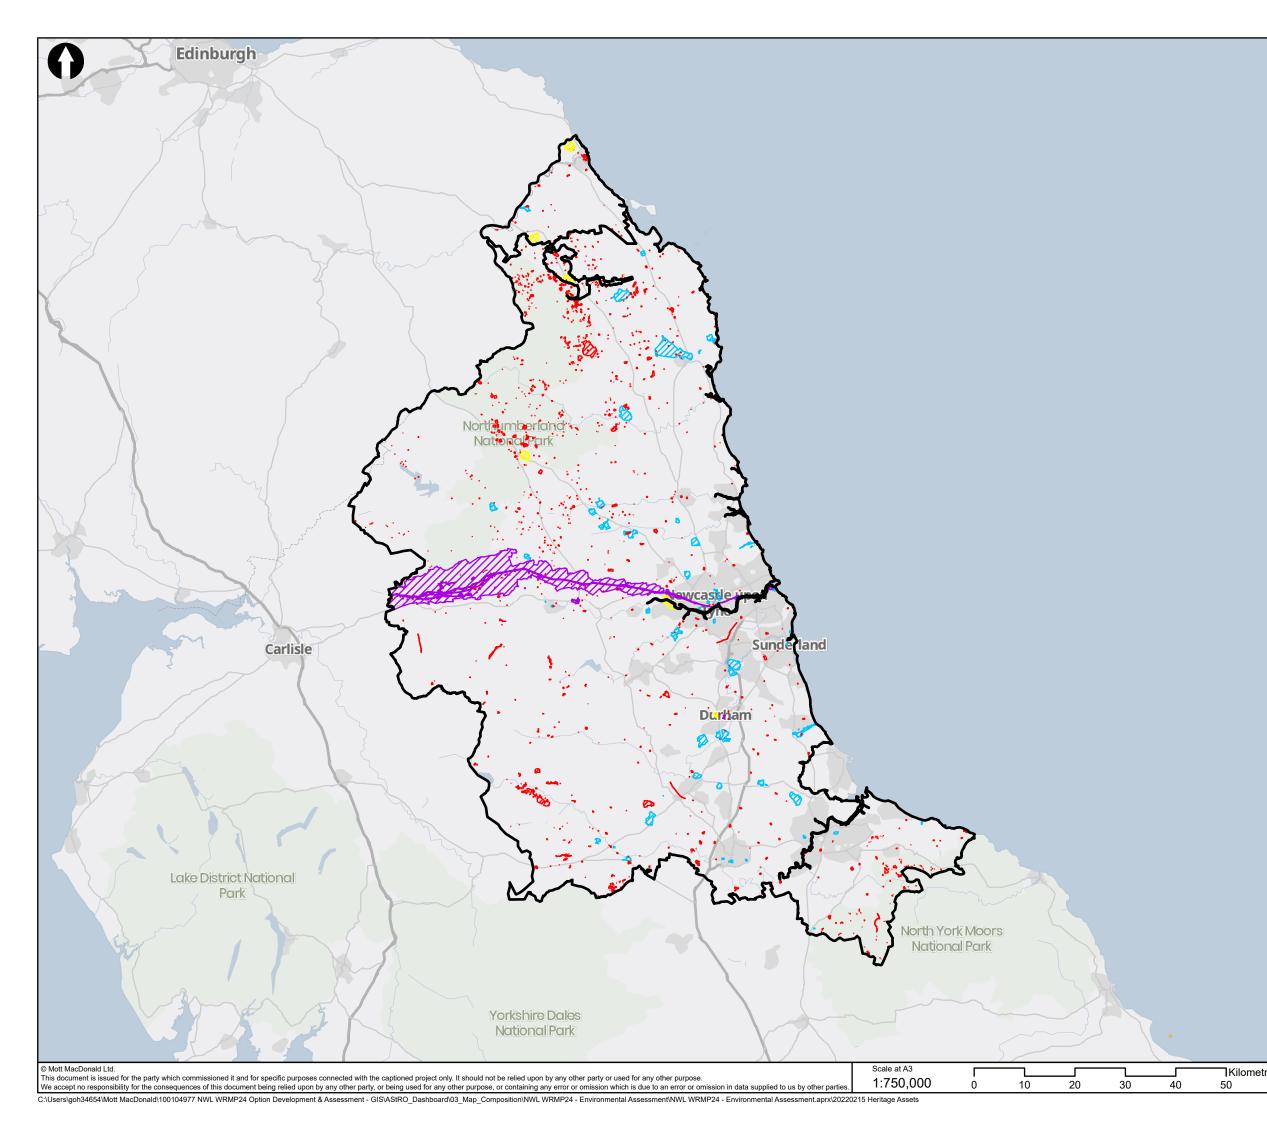

|     | Loca                                                                                                                                                                                                                                                                                         | tion Map                                     |     |                                                                                                                                                 |  |              |    |  |
|-----|----------------------------------------------------------------------------------------------------------------------------------------------------------------------------------------------------------------------------------------------------------------------------------------------|----------------------------------------------|-----|-------------------------------------------------------------------------------------------------------------------------------------------------|--|--------------|----|--|
|     |                                                                                                                                                                                                                                                                                              | Location Map                                 |     |                                                                                                                                                 |  |              |    |  |
|     |                                                                                                                                                                                                                                                                                              | Registered battlefield   World Heritage Site |     |                                                                                                                                                 |  |              |    |  |
|     |                                                                                                                                                                                                                                                                                              |                                              |     |                                                                                                                                                 |  |              |    |  |
|     | Registered park and garden                                                                                                                                                                                                                                                                   |                                              |     |                                                                                                                                                 |  |              |    |  |
|     | Contain                                                                                                                                                                                                                                                                                      | Notes                                        |     |                                                                                                                                                 |  |              |    |  |
|     | © Historic England 2022. Contains Ordnance Survey data © Crown copyrigh<br>database right 2022. The Historic England GIS Data contained in this materia<br>obtained on 04/01/2022. The most publicly available up to date Historic Engl<br>Data can be obtained from HistoricEngland.org.uk. |                                              |     |                                                                                                                                                 |  |              | as |  |
|     |                                                                                                                                                                                                                                                                                              |                                              |     |                                                                                                                                                 |  |              |    |  |
|     | 01                                                                                                                                                                                                                                                                                           | 21/09/2022                                   | WJG | For Informa<br>Description                                                                                                                      |  | CS<br>Ch'k'd | JF |  |
|     | Rev Date Drawn                                                                                                                                                                                                                                                                               |                                              |     | Description Ch'k'd App'd<br>Mott MacDonald<br>22 Station Road<br>Cambridge, CB1 2JD<br>United Kingdom<br>T +44 (0)20 8774 2000<br>W mottmac.com |  |              |    |  |
|     | WRMP24 SEA<br>Environmental Report                                                                                                                                                                                                                                                           |                                              |     |                                                                                                                                                 |  |              |    |  |
| res | Designated Heritage Assets<br>Figure D.7                                                                                                                                                                                                                                                     |                                              |     |                                                                                                                                                 |  |              |    |  |