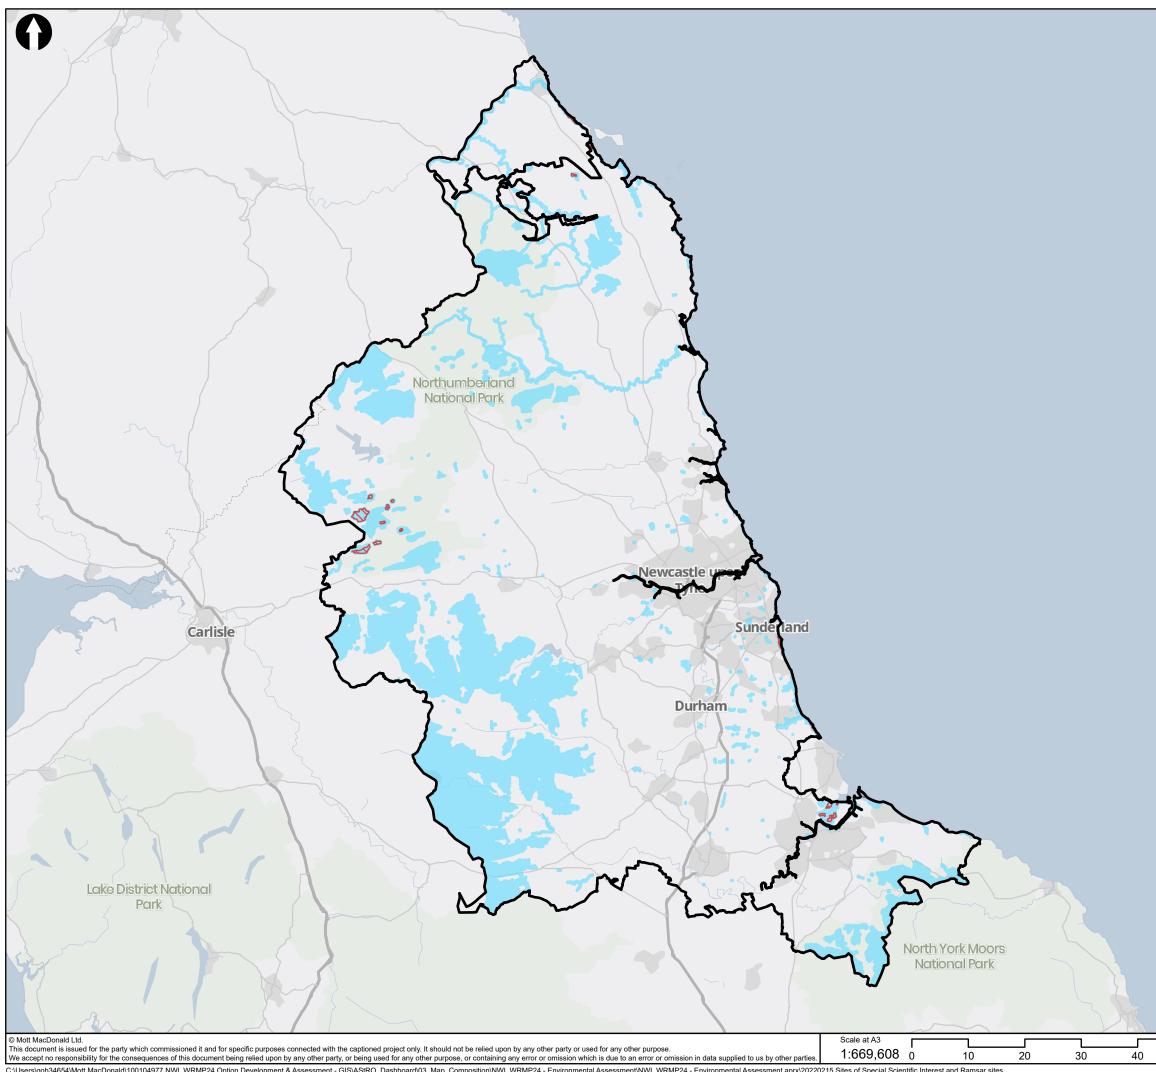

|                   | Location Map                                            |                                       |              |                 |                              |              |             |  |
|-------------------|---------------------------------------------------------|---------------------------------------|--------------|-----------------|------------------------------|--------------|-------------|--|
|                   |                                                         | Els.                                  |              |                 |                              |              |             |  |
|                   | 芍                                                       |                                       |              | 5               |                              |              |             |  |
|                   |                                                         |                                       |              |                 |                              |              |             |  |
|                   | h                                                       |                                       |              | 1               |                              |              |             |  |
|                   | 2                                                       |                                       | 12           |                 | 7                            |              |             |  |
|                   | Key to Symbols                                          |                                       |              |                 |                              |              |             |  |
|                   |                                                         |                                       |              |                 |                              |              |             |  |
|                   | Northumbrian Water WRZ                                  |                                       |              |                 |                              |              |             |  |
|                   | Site of Special Scientific Interest (SSSI)              |                                       |              |                 |                              |              |             |  |
|                   |                                                         |                                       |              |                 |                              |              |             |  |
|                   |                                                         |                                       |              |                 |                              |              |             |  |
|                   |                                                         |                                       |              |                 |                              |              |             |  |
|                   |                                                         |                                       |              |                 |                              |              |             |  |
|                   |                                                         |                                       |              |                 |                              |              |             |  |
|                   |                                                         |                                       |              |                 |                              |              |             |  |
|                   |                                                         |                                       |              |                 |                              |              |             |  |
|                   |                                                         |                                       |              |                 |                              |              |             |  |
|                   |                                                         |                                       |              |                 |                              |              |             |  |
|                   |                                                         |                                       |              |                 |                              |              |             |  |
|                   |                                                         |                                       |              |                 |                              |              |             |  |
|                   |                                                         |                                       |              |                 |                              |              |             |  |
|                   |                                                         |                                       |              |                 |                              |              |             |  |
|                   |                                                         |                                       |              |                 |                              |              |             |  |
|                   |                                                         |                                       |              |                 |                              |              |             |  |
|                   |                                                         |                                       |              |                 |                              |              |             |  |
|                   | Note                                                    |                                       |              |                 |                              |              |             |  |
|                   | Contain                                                 | s OS data © Crov<br>s data from OS Zo | oomstack     |                 |                              |              |             |  |
|                   |                                                         | al England copyri<br>e right 2020     | ght. Conta   | ins Ordnance S  | urvey data © Crow            | n copyrigl   | nt and      |  |
|                   |                                                         |                                       |              |                 |                              |              |             |  |
|                   |                                                         |                                       |              |                 |                              |              |             |  |
|                   |                                                         |                                       |              |                 |                              |              |             |  |
|                   | 01<br>Rev                                               | 21/09/2022<br>Date                    | WJG<br>Drawn | For Information |                              | CS<br>Ch'k'd | JF<br>Ann'd |  |
|                   | Rev                                                     | Date                                  | Drawn        | Description     |                              |              | App'd       |  |
|                   |                                                         | Μ                                     |              |                 | Mott MacDor<br>22 Station Ro |              |             |  |
|                   |                                                         |                                       | Μ            |                 | Cambridge, (<br>United Kingd |              | ID          |  |
|                   |                                                         | MOTT<br>MACDON                        |              |                 | T +44 (0)20                  | 8774 2       | 2000        |  |
|                   |                                                         |                                       |              |                 | W mottmac.c                  | om           |             |  |
|                   |                                                         |                                       |              |                 |                              |              |             |  |
|                   |                                                         | NOR                                   | THU          | JMBI            | RIAN                         |              |             |  |
|                   |                                                         | <b>VVA</b>                            | EK(          | ivin            | gwal                         | r            |             |  |
|                   |                                                         | NORTHUMBRIAN<br>WATER living water    |              |                 |                              |              |             |  |
|                   |                                                         |                                       |              |                 |                              |              |             |  |
|                   | WF                                                      | RMP24 S                               | EA           |                 |                              |              |             |  |
|                   | Environmental Report Designated Sites (SSSI and Ramsar) |                                       |              |                 |                              |              |             |  |
|                   |                                                         | signated                              | SILES        | (555)           | and Rams                     | ar)          |             |  |
|                   |                                                         |                                       |              |                 |                              |              |             |  |
| ☐Kilometres<br>50 | Figure D.2                                              |                                       |              |                 |                              |              |             |  |