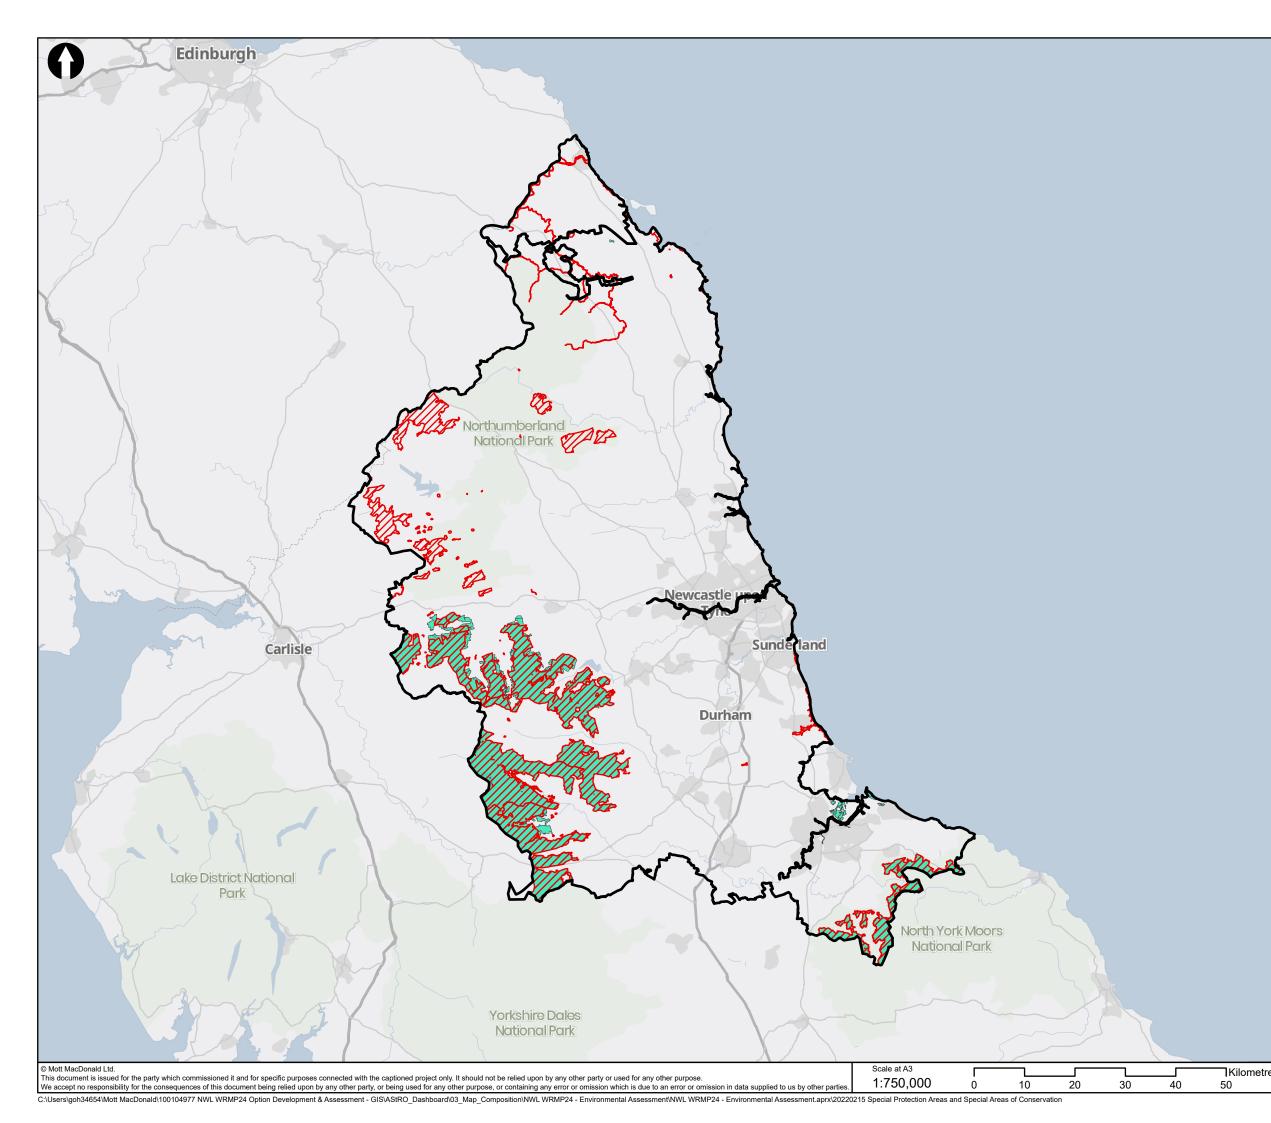

|    | Location Map                                                                                                                                                                                             |                    |              |                                                                                                                     |                    |              |              |
|----|----------------------------------------------------------------------------------------------------------------------------------------------------------------------------------------------------------|--------------------|--------------|---------------------------------------------------------------------------------------------------------------------|--------------------|--------------|--------------|
|    | Location Map         Image: Construction Map         Key to Symbols         Image: Northumbrian Water WRZ         Image: Special Area of Conservation (SAC)         Image: Special Protection Area (SPA) |                    |              |                                                                                                                     |                    |              |              |
|    | Notes Contains OS data @ Crown Copyright and database right 2020 Contains data from OS Zoomstack                                                                                                         |                    |              |                                                                                                                     |                    |              |              |
|    |                                                                                                                                                                                                          | al England copyri  | ght. Conta   | Ins Ordnance S                                                                                                      | Survey data © Crow | n copyrig    | ht and       |
|    | 01<br>Rev                                                                                                                                                                                                | 15/02/2022<br>Date | WJG<br>Drawn | For Informa                                                                                                         |                    | JF<br>Ch'k'd | CLB<br>App'd |
|    | M<br>MOTT<br>MACDONALD                                                                                                                                                                                   |                    |              | Mott MacDonald<br>22 Station Road<br>Cambridge, CB1 2JD<br>United Kingdom<br>T +44 (0)20 8774 2000<br>W mottmac.com |                    |              |              |
|    | WRMP24 SEA<br>Scoping Report<br>Designated Sites (SAC and SPA)                                                                                                                                           |                    |              |                                                                                                                     |                    |              |              |
|    |                                                                                                                                                                                                          |                    |              |                                                                                                                     |                    |              |              |
| es | Figure B.1                                                                                                                                                                                               |                    |              |                                                                                                                     |                    |              |              |