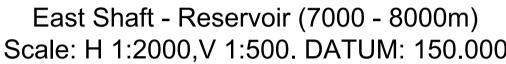

190-----185-180-175-Level Air Valve 170-Washout 165 \_\_\_\_\_ 160-155 <del>150</del> 167.052 64.123 64.556 170.967 34.16 166.06 64.57 64.63 164.09 <u> 53.91</u> Ground Levels 38 <u>162.16</u> 162.16 <u>167.81</u> 167.79 164.61 164.61 163.23 163.23 <u>40</u> 83.83 49 Invert Level <u>162.</u> <u>162.</u> 162. 161. 162. 162. Pipe Dia. **800**Ø 800Ø 800Ø 800Ø 800Ø **800**Ø **800**Ø **800**Ø 075.000 100.000 125.000 275.000 50.00 Chainage 166.3m Based upon the Ordnance Survey mapping with the permission of the Controller of Her Majesty's Stationery Office. © Crown Copyright. Unauthorised reproduction infininges Crown Copyright. prosecution or civil proceedings. OS Licence Np. 100026791