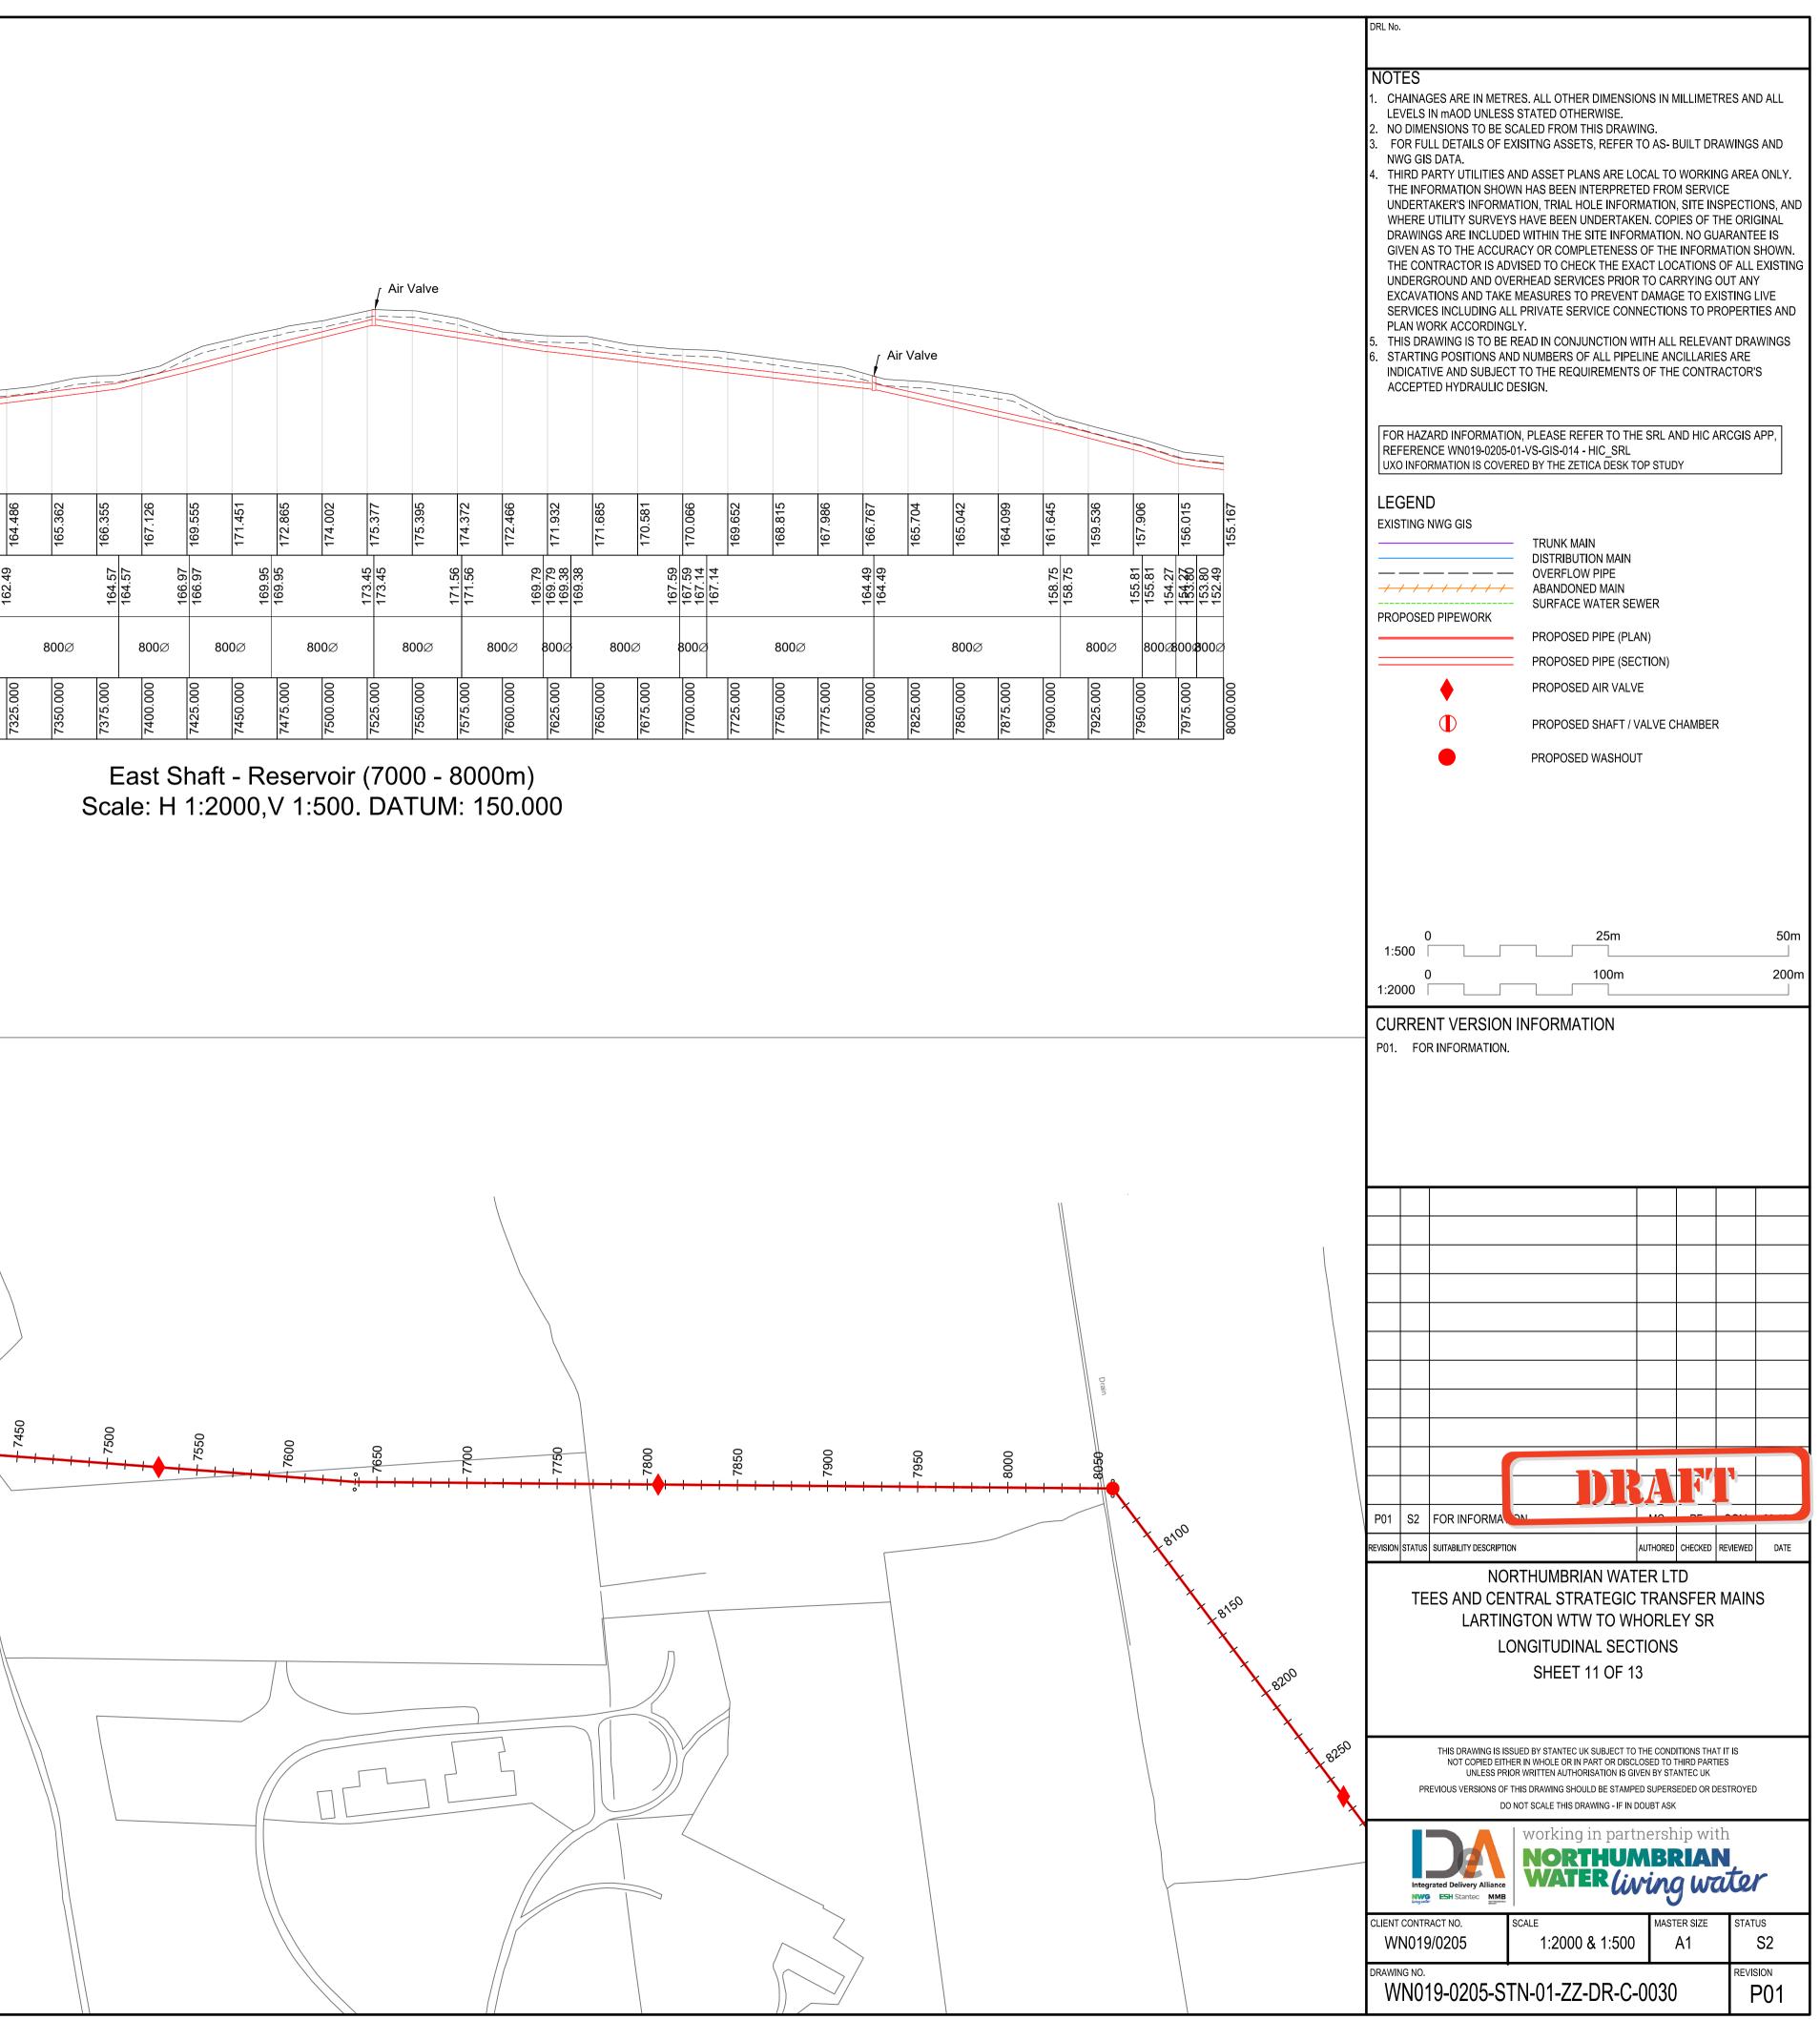

190-----185-180-175-Level Air Valve 170-Washout 165 \_\_\_\_\_ 160-155 <del>150</del> 167.052 64.123 64.556 170.967 34.16 166.06 64.57 64.63 164.09 <u> 53.91</u> Ground Levels 38 <u>162.16</u> 162.16 <u>167.81</u> 167.79 164.61 164.61 163.23 163.23 <u>40</u> 83.83 49 Invert Level <u>162.</u> <u>162.</u> 162. 161. 162. 162. Pipe Dia. **800**Ø 800Ø 800Ø 800Ø 800Ø **800**Ø **800**Ø **800**Ø 075.000 100.000 125.000 275.000 50.00 Chainage 166.3m Based upon the Ordnance Survey mapping with the permission of the Controller of Her Majesty's Stationery Office. © Crown Copyright. Unauthorised reproduction infininges Crown Copyright. prosecution or civil proceedings. OS Licence Np. 100026791